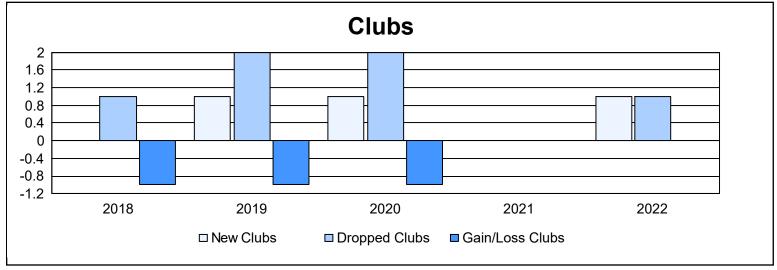

District 355 B2 As of June 2022 Cumulative

| Year      | New<br>Clubs | Dropped<br>Clubs | Gain/<br>Loss<br>Clubs | New<br>Members | Charter<br>Members | Reinstate<br>Members | Transfer<br>Members | Total<br>Member<br>Added | Total<br>Members<br>Dropped | Gain/<br>Loss<br>Members |
|-----------|--------------|------------------|------------------------|----------------|--------------------|----------------------|---------------------|--------------------------|-----------------------------|--------------------------|
| 2017-2018 | 0            | 1                | -1                     | 184            | 0                  | 33                   | 0                   | 217                      | 293                         | -76                      |
| 2018-2019 | 1            | 2                | -1                     | 222            | 39                 | 14                   | 0                   | 275                      | 287                         | -12                      |
| 2019-2020 | 1            | 2                | -1                     | 248            | 31                 | 3                    | 0                   | 282                      | 212                         | 70                       |
| 2020-2021 | 0            | 0                | 0                      | 214            | 2                  | 3                    | 2                   | 221                      | 197                         | 24                       |
| 2021-2022 | 1            | 1                | 0                      | 144            | 26                 | 22                   | 0                   | 192                      | 223                         | -31                      |
| Average   | 1            | 1                | -1                     | 202            | 20                 | 15                   | 0                   | 237                      | 242                         | -5                       |