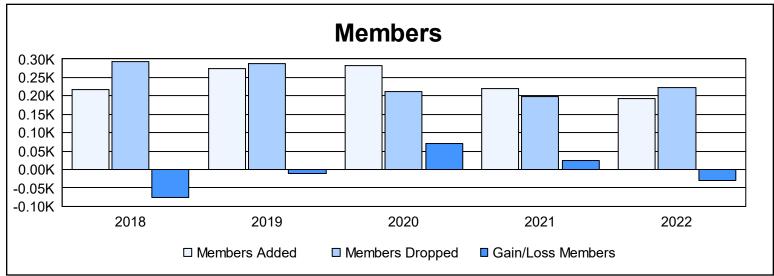

District 355 B2 As of June 2022 Cumulative

| Year      | New<br>Clubs | Dropped<br>Clubs | Gain/<br>Loss<br>Clubs | New<br>Members | Charter<br>Members | Reinstate<br>Members | Transfer<br>Members | Total<br>Member<br>Added | Total<br>Members<br>Dropped | Gain/<br>Loss<br>Members |
|-----------|--------------|------------------|------------------------|----------------|--------------------|----------------------|---------------------|--------------------------|-----------------------------|--------------------------|
| 2017-2018 | 0            | 1                | -1                     | 184            | 0                  | 33                   | 0                   | 217                      | 293                         | -76                      |
| 2018-2019 | 1            | 2                | -1                     | 222            | 39                 | 14                   | 0                   | 275                      | 287                         | -12                      |
| 2019-2020 | 1            | 2                | -1                     | 248            | 31                 | 3                    | 0                   | 282                      | 212                         | 70                       |
| 2020-2021 | 0            | 0                | 0                      | 214            | 2                  | 3                    | 2                   | 221                      | 197                         | 24                       |
| 2021-2022 | 1            | 1                | 0                      | 144            | 26                 | 22                   | 0                   | 192                      | 223                         | -31                      |
| Average   | 1            | 1                | -1                     | 202            | 20                 | 15                   | 0                   | 237                      | 242                         | -5                       |